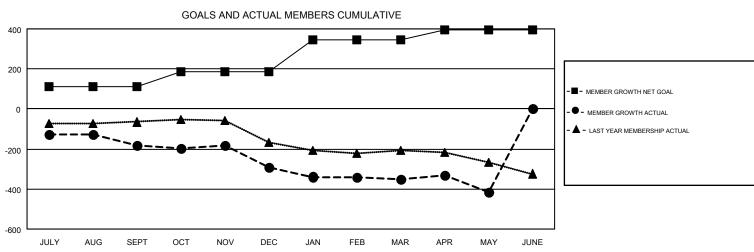

## GMT MONTHLY MEMBERSHIP PROGRESS REPORT

Results as of: 5/31/2018

**LOCATION: INDIANA** 

Multiple District 25

GMT: STEVE ANTON GMT CA 1

| Clubs         |               |           |               | Members               |                           |                         |                                                    |  |
|---------------|---------------|-----------|---------------|-----------------------|---------------------------|-------------------------|----------------------------------------------------|--|
|               | RESULTS FOR   | 2017-2018 |               | RESULTS FOR 2017-2018 |                           |                         |                                                    |  |
| QUARTER       | NEW CLUB GOAL | NEW CLUBS | DROPPED CLUBS | QUARTER               | MEMBER GROWTH NET<br>GOAL | MEMBER GROWTH<br>ACTUAL | DROPPED<br>MEMBERS ACTUAL<br>(including transfers) |  |
| JULY/AUG/SEPT | 1             | 0         | 0             | JULY/AUG/SEPT         | 110                       | 191                     | 347                                                |  |
| OCT/NOV/DEC   | 1             | 0         | 4             | OCT/NOV/DEC           | 75                        | 189                     | 273                                                |  |
| JAN/FEB/MAR   | 4             | 0         | 4             | JAN/FEB/MAR           | 160                       | 190                     | 232                                                |  |
| APR/MAY/JUNE  | 2             | 0         | 0             | APR/MAY/JUNE          | 50                        | 175                     | 227                                                |  |

## GOALS AND ACTUAL NEW CLUBS CUMULATIVE

| DROPPED CLUBS: 8  DROPPED MEMBERS |       | 227 CLUBS OF 387 ADDED 1 OR MORE NEW MEMBERS | MORE <u>GENDER DISTRIBUTION</u> MALE 6,994 (71.32%)  FEMALE 2,812 (28.68%) |  |       |
|-----------------------------------|-------|----------------------------------------------|----------------------------------------------------------------------------|--|-------|
| DECEASED                          | 185   | CLICK HERE FOR CUMULATIVE                    | TOTAL FAMILY UNIT MEMBERS                                                  |  | 2,245 |
| CLUB CANCELLED 0                  |       | MEMBERSHIP DATA                              | EANILY MEMBERS BAYING HALE                                                 |  | 1,150 |
| OTHER                             | 894   |                                              | FAMILY MEMBERS PAYING HALF 1,                                              |  | 1,130 |
| TOTAL                             | 1,079 |                                              |                                                                            |  |       |