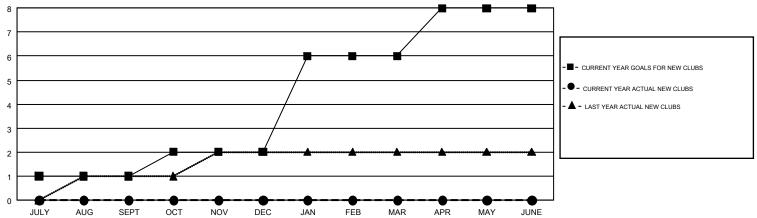

## GMT MONTHLY MEMBERSHIP PROGRESS REPORT

Results as of: 5/31/2018

**LOCATION: INDIANA** 

Multiple District 25

GMT: STEVE ANTON GMT CA 1

| Clubs         |               |           |               | Members               |                           |                         |                                                    |  |
|---------------|---------------|-----------|---------------|-----------------------|---------------------------|-------------------------|----------------------------------------------------|--|
|               | RESULTS FOR   | 2017-2018 |               | RESULTS FOR 2017-2018 |                           |                         |                                                    |  |
| QUARTER       | NEW CLUB GOAL | NEW CLUBS | DROPPED CLUBS | QUARTER               | MEMBER GROWTH NET<br>GOAL | MEMBER GROWTH<br>ACTUAL | DROPPED<br>MEMBERS ACTUAL<br>(including transfers) |  |
| JULY/AUG/SEPT | 1             | 0         | 0             | JULY/AUG/SEPT         | 110                       | 191                     | 347                                                |  |
| OCT/NOV/DEC   | 1             | 0         | 4             | OCT/NOV/DEC           | 75                        | 189                     | 273                                                |  |
| JAN/FEB/MAR   | 4             | 0         | 4             | JAN/FEB/MAR           | 160                       | 190                     | 232                                                |  |
| APR/MAY/JUNE  | 2             | 0         | 0             | APR/MAY/JUNE          | 50                        | 175                     | 227                                                |  |

## GOALS AND ACTUAL NEW CLUBS CUMULATIVE

| DROPPED CLUBS: 8  DROPPED MEMBERS |       | 227 CLUBS OF 387 ADDED 1 OR MORE NEW MEMBERS | MORE <u>GENDER DISTRIBUTION</u> MALE 6,994 (71.32%)  FEMALE 2,812 (28.68%) |  |       |
|-----------------------------------|-------|----------------------------------------------|----------------------------------------------------------------------------|--|-------|
| DECEASED                          | 185   | CLICK HERE FOR CUMULATIVE                    | TOTAL FAMILY UNIT MEMBERS                                                  |  | 2,245 |
| CLUB CANCELLED 0                  |       | MEMBERSHIP DATA                              | EANILY MEMBERS BAYING HALE                                                 |  | 1,150 |
| OTHER                             | 894   |                                              | FAMILY MEMBERS PAYING HALF 1,                                              |  | 1,130 |
| TOTAL                             | 1,079 |                                              |                                                                            |  |       |